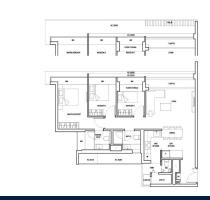

# **RESIDENTIAL - CONDOMINIUM**

D'NEST, 135, PASIR RIS GROVE, PASIR RIS,

**TAMPINES, SINGAPORE 518132** 

**LISTING ID:** SGLA03877704 **TENURE: LEASEHOLD 99** ■ TITLE: STRATA TITLE

**SIZE BUILT-UP:** 1,130SQFT (105SQM)

SIZE LAND: N/A ■ NO. OF FLOORS: N/A

FLOOR/LEVEL: N/A - MIDDLE FLOOR

**BED ROOMS:** 3 **BATH ROOMS:** 3 **MAIDS ROOMS:** N/A ■ PARKING SPACES: N/A

**CORNER LAYOUT TYPE: ■ FACING:** 

**■ VIEWING:** SWIMMING POOL VIEW