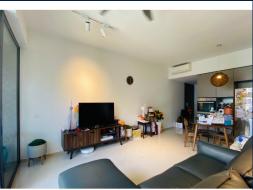

# **RESIDENTIAL - CONDOMINIUM**

D'NEST, 135, PASIR RIS GROVE, PASIR RIS,

**TAMPINES, SINGAPORE 518132** 

**LISTING ID:** SGLA03877704 **TENURE: LEASEHOLD 99** ■ TITLE: STRATA TITLE

**SIZE BUILT-UP:** 1,130SQFT (105SQM)

SIZE LAND: N/A ■ NO. OF FLOORS: N/A

FLOOR/LEVEL: N/A - MIDDLE FLOOR

**BED ROOMS:** 3 **BATH ROOMS:** 3 **MAIDS ROOMS:** N/A ■ PARKING SPACES: N/A

**CORNER LAYOUT TYPE: ■ FACING:** 

**■ VIEWING:** SWIMMING POOL VIEW

S\$1,328,000 NEGOTIABLE 1,175PSF (12,649PSM) N/A **SELLING PRICE:** 

**■ COMPLETION YEAR:** 

**CONDITION:** PARTIALLY RENOVATED **FURNISHING:** PARTIALLY FURNISHED

**LISTING DATE:** JAN 19, 2020