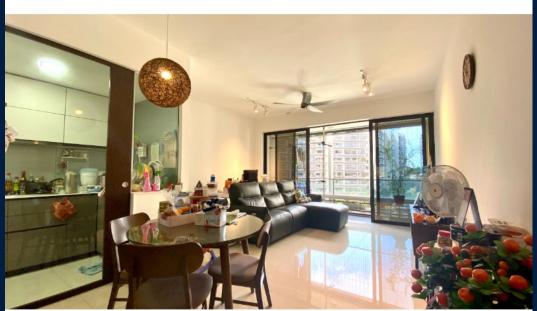

# **RESIDENTIAL - CONDOMINIUM**

D'NEST, 135, PASIR RIS GROVE, PASIR RIS,

**TAMPINES, SINGAPORE 518132** 

**LISTING ID:** SGLA03877704 **TENURE: LEASEHOLD 99** ■ TITLE: STRATA TITLE

**SIZE BUILT-UP:** 1,130SQFT (105SQM)

SIZE LAND: N/A ■ NO. OF FLOORS: N/A

FLOOR/LEVEL: N/A - MIDDLE FLOOR

**BED ROOMS:** 3 **BATH ROOMS:** 3 **MAIDS ROOMS:** N/A ■ PARKING SPACES: N/A

**CORNER LAYOUT TYPE: ■ FACING:** 

**■ VIEWING:** SWIMMING POOL VIEW

S\$1,328,000 NEGOTIABLE 1,175PSF (12,649PSM) N/A **SELLING PRICE:** 

**■ COMPLETION YEAR:** 

**CONDITION:** PARTIALLY RENOVATED **FURNISHING:** PARTIALLY FURNISHED

**LISTING DATE:** JAN 19, 2020